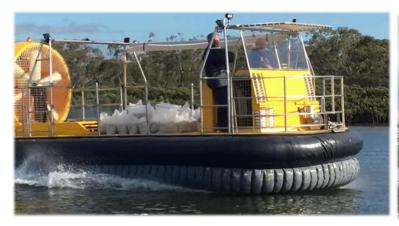

| 8L-10L per hour Approx 8hours                                                              |
| Engine         | Steyr 6 cylinder Turbo Diesel; Electronic fuel injection and meets current emission rules. |
| Starting       | Electric Start                                                                             |
| Battery        | 12volt 520 CCH, Optional 2nd battery is available                                          |
| Power          | 175 kWs                                                                                    |
| Propulsion     | Multi-Wing 6/6 WL Fan, Polyamide Glass Fill Blades                                         |
| Color Scheme   | To suit Customer's requirements.                                                           |





## GALLERY