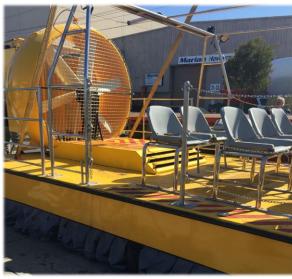

### **ACCOMODATION**

- Twin lean post for the Pilot and one crew member.
- Two auxiliary seats for crew are positioned in front of the steering station. Track Mounted seats that accommodate 12 passengers.

## GALLERY