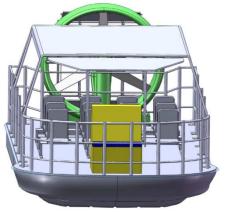

### **ACCOMODATION**

- Twin lean post for the Pilot and one crew member.
- Two auxiliary seats for crew are positioned in front of the steering station. Track Mounted seats that accommodate 12 passengers.