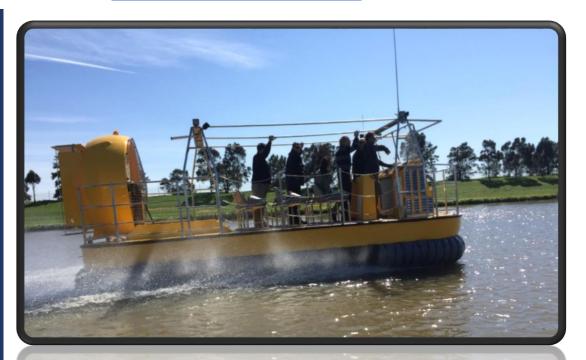

### **ACCOMODATION**

- Twin lean post for the Pilot and one crew member.
- Two auxiliary seats for crew are positioned in front of the steering station. Track Mounted seats that accommodate 12 passengers.

## GALLERY