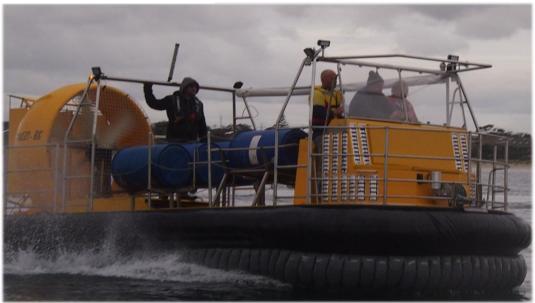

| 8L-10L per hour Approx 8hours                                                              |
| Engine         | Steyr 6 cylinder Turbo Diesel; Electronic fuel injection and meets current emission rules. |
| Starting       | Electric Start                                                                             |
| Battery        | 12volt 520 CCH, Optional 2nd battery is available                                          |
| Power          | 175 kWs                                                                                    |
| Propulsion     | Multi-Wing 6/6 WL Fan, Polyamide Glass Fill Blades                                         |
| Color Scheme   | To suit Customer's requirements.                                                           |





## GALLERY