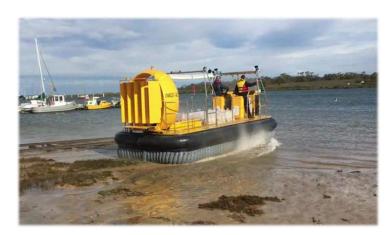

ndurance      | 8L-10L per hour Approx 8hours                                                              |
| Engine         | Steyr 6 cylinder Turbo Diesel; Electronic fuel injection and meets current emission rules. |
| Starting       | Electric Start                                                                             |
| Battery        | 12volt 520 CCH, Optional 2nd battery is available                                          |
| Power          | 175 kWs                                                                                    |
| Propulsion     | Multi-Wing 6/6 WL Fan, Polyamide Glass Fill Blades                                         |
| Color Scheme   | To suit Customer's requirements.                                                           |





## GALLERY