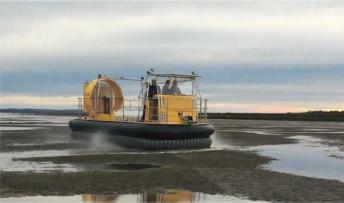

| 8L-10L per hour Approx 8hours                                                              |
| Engine         | Steyr 6 cylinder Turbo Diesel; Electronic fuel injection and meets current emission rules. |
| Starting       | Electric Start                                                                             |
| Battery        | 12volt 520 CCH, Optional 2nd battery is available                                          |
| Power          | 175 kWs                                                                                    |
| Propulsion     | Multi-Wing 6/6 WL Fan, Polyamide Glass Fill Blades                                         |
| Color Scheme   | To suit Customer's requirements.                                                           |





## GALLERY