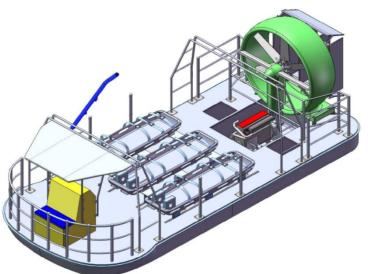

### **DECK STRUCTURE**

- > Fiberglass core sandwich technology.
- Blown rigid PVC foam core, that provides a high tensile strength and low weight.

### **HULL STRUCTURE**

- Molded fiberglass with a gelcoat finish.
- ➤ Positive buoyancy i.e., if the cockpit of the vessel was to be completely flooded the Hovercraft will remain a float and upright with a full payload on board.
- ➤ 6 sacrificial skids laminated into the hull to provide wear protection.

### **ACCOMODATION**

- Twin lean post for the Pilot and one crew member.
- Two auxiliary seats for crew are positioned in front of the steering station. Track Mounted seats that accommodate 12 passengers.