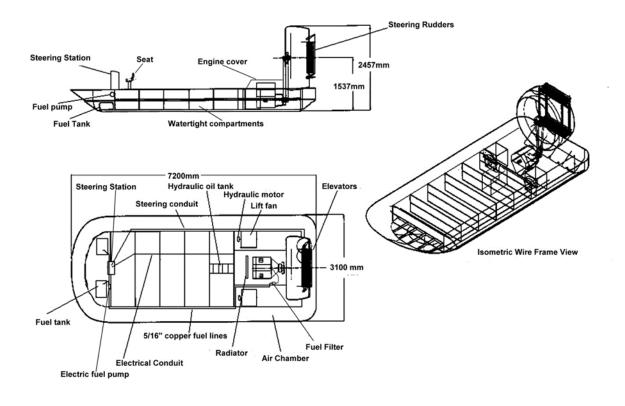

| Parameter      | Specifications                                                                             |
|----------------|--------------------------------------------------------------------------------------------|
| Length         | 7.5 meters                                                                                 |
| Width          | 3.1 meters                                                                                 |
| Height         | 2.4 meters                                                                                 |
| Weight         | 1500 Kgs                                                                                   |
| Payload        | 2000 Kgs                                                                                   |
| Seating        | Inline Contoured seating for 2 pilots                                                      |
| Cushion Height | 300 mm                                                                                     |
| Speed- Max     | 25-40 knots                                                                                |
| Fuel Capacity  | 200 Liters                                                                                 |
| Endurance      | 8L-10L per hour Approx 8hours                                                              |
| Engine         | Steyr 6 cylinder Turbo Diesel; Electronic fuel injection and meets current emission rules. |
| Starting       | Electric Start                                                                             |
| Battery        | 12volt 520 CCH, Optional 2nd battery is available                                          |
| Power          | 175 kWs                                                                                    |
| Propulsion     | Multi-Wing 6/6 WL Fan, Polyamide Glass Fill Blades                                         |
| Color Scheme   | To suit Customer's requirements.                                                           |