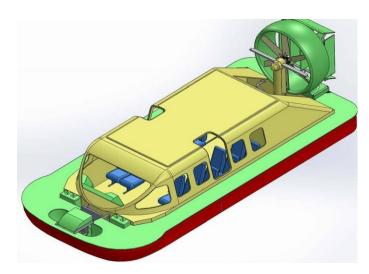

## Tornado 16

| Parameter            | Specifications                                                               |
|----------------------|------------------------------------------------------------------------------|
| Length (off cushion) | 9.0 meters                                                                   |
| Length (on cushion)  | 10.2 meters                                                                  |
| Width (off cushion)  | 4.0 meters                                                                   |
| Width (on cushion)   | 5.0 meters                                                                   |
| Height (off cushion) | 2.9 meters                                                                   |
| Height (on cushion)  | 3.6 meters                                                                   |
| Payload              | 2500 Kgs/16 passengers plus pilot and one crew                               |
| Weight               | 2500 Kgs                                                                     |
| Speed- Max           | 50 knots and above                                                           |
| Fuel Consumption     | 40 liters/hour                                                               |
| Engine               | One M16SCI Steyr 6-cylinder, Fresh water cooled, turbo charged, inter cooled |
|                      | diesel engines of 200 kW output is fitted.                                   |
| Thrust Fans          | 1 X 450 mm centrifugal                                                       |
| Propulsion           | Multi-Wing 6/6 WL Fan, Polyamide Glass Fill Blades                           |
| Noise Levels         | 80 dB at 20 meters                                                           |