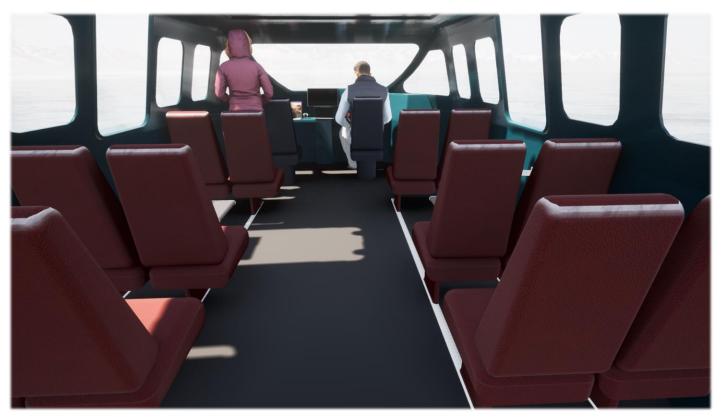

|
| Speed- Max           | 50 knots and above                                                           |
| Fuel Consumption     | 40 liters/hour                                                               |
| Engine               | One M16SCI Steyr 6-cylinder, Fresh water cooled, turbo charged, inter cooled |
|                      | diesel engines of 200 kW output is fitted.                                   |
| Thrust Fans          | 1 X 450 mm centrifugal                                                       |
| Propulsion           | Multi-Wing 6/6 WL Fan, Polyamide Glass Fill Blades                           |
| Noise Levels         | 80 dB at 20 meters                                                           |





## GALLERY