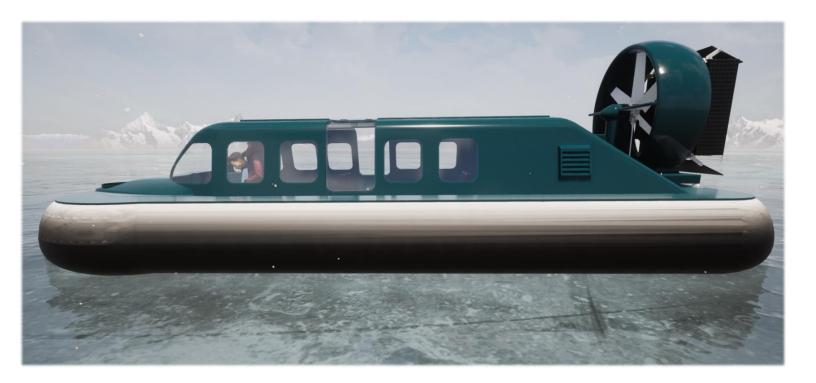

## Tornado 16

| Parameter            | Specifications                                                               |
|----------------------|------------------------------------------------------------------------------|
| Length (off cushion) | 9.0 meters                                                                   |
| Length (on cushion)  | 10.2 meters                                                                  |
| Width (off cushion)  | 4.0 meters                                                                   |
| Width (on cushion)   | 5.0 meters                                                                   |
| Height (off cushion) | 2.9 meters                                                                   |
| Height (on cushion)  | 3.6 meters                                                                   |
| Payload              | 2500 Kgs/16 passengers plus pilot and one crew                               |
| Weight               | 2500 Kgs                                                                     |
| Speed- Max           | 50 knots and above                                                           |
| Fuel Consumption     | 40 liters/hour                                                               |
| Engine               | One M16SCI Steyr 6-cylinder, Fresh water cooled, turbo charged, inter cooled |
|                      | diesel engines of 200 kW output is fitted.                                   |
| Thrust Fans          | 1 X 450 mm centrifugal                                                       |
| Propulsion           | Multi-Wing 6/6 WL Fan, Polyamide Glass Fill Blades                           |
| Noise Levels         | 80 dB at 20 meters                                                           |