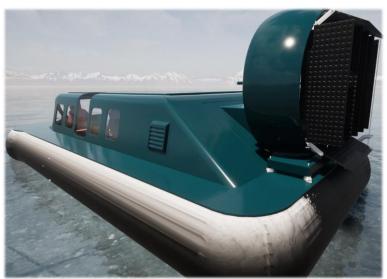

## Tornado 16

| Parameter            | Specifications                                                               |
|----------------------|------------------------------------------------------------------------------|
| Length (off cushion) | 9.0 meters                                                                   |
| Length (on cushion)  | 10.2 meters                                                                  |
| Width (off cushion)  | 4.0 meters                                                                   |
| Width (on cushion)   | 5.0 meters                                                                   |
| Height (off cushion) | 2.9 meters                                                                   |
| Height (on cushion)  | 3.6 meters                                                                   |
| Payload              | 2500 Kgs/16 passengers plus pilot and one crew                               |
| Weight               | 2500 Kgs                                                                     |
| Speed- Max           | 50 knots and above                                                           |
| Fuel Consumption     | 40 liters/hour                                                               |
| Engine               | One M16SCI Steyr 6-cylinder, Fresh water cooled, turbo charged, inter cooled |
|                      | diesel engines of 200 kW output is fitted.                                   |
| Thrust Fans          | 1 X 450 mm centrifugal                                                       |
| Propulsion           | Multi-Wing 6/6 WL Fan, Polyamide Glass Fill Blades                           |
| Noise Levels         | 80 dB at 20 meters                                                           |