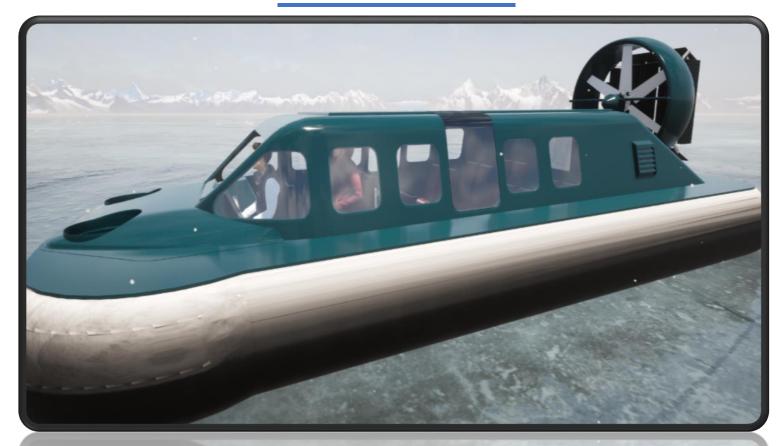

## Tornado 16

| Parameter            | Specifications                                                               |
|----------------------|------------------------------------------------------------------------------|
| Length (off cushion) | 9.0 meters                                                                   |
| Length (on cushion)  | 10.2 meters                                                                  |
| Width (off cushion)  | 4.0 meters                                                                   |
| Width (on cushion)   | 5.0 meters                                                                   |
| Height (off cushion) | 2.9 meters                                                                   |
| Height (on cushion)  | 3.6 meters                                                                   |
| Payload              | 2500 Kgs/16 passengers plus pilot and one crew                               |
| Weight               | 2500 Kgs                                                                     |
| Speed- Max           | 50 knots and above                                                           |
| Fuel Consumption     | 40 liters/hour                                                               |
| Engine               | One M16SCI Steyr 6-cylinder, Fresh water cooled, turbo charged, inter cooled |
|                      | diesel engines of 200 kW output is fitted.                                   |
| Thrust Fans          | 1 X 450 mm centrifugal                                                       |
| Propulsion           | Multi-Wing 6/6 WL Fan, Polyamide Glass Fill Blades                           |
| Noise Levels         | 80 dB at 20 meters                                                           |