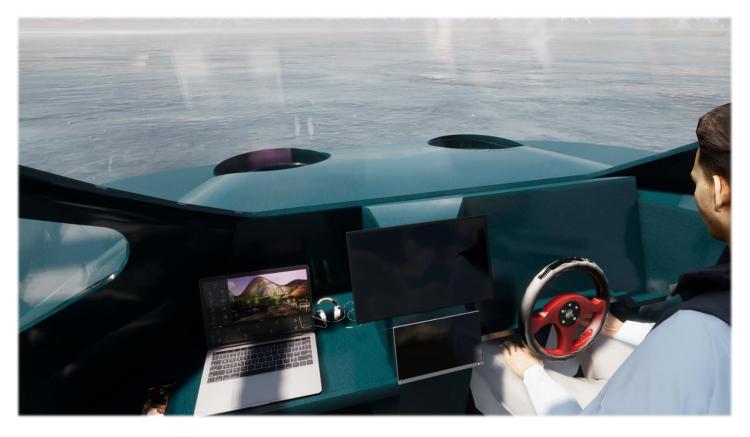

|
| Speed- Max           | 50 knots and above                                                           |
| Fuel Consumption     | 40 liters/hour                                                               |
| Engine               | One M16SCI Steyr 6-cylinder, Fresh water cooled, turbo charged, inter cooled |
|                      | diesel engines of 200 kW output is fitted.                                   |
| Thrust Fans          | 1 X 450 mm centrifugal                                                       |
| Propulsion           | Multi-Wing 6/6 WL Fan, Polyamide Glass Fill Blades                           |
| Noise Levels         | 80 dB at 20 meters                                                           |





## GALLERY