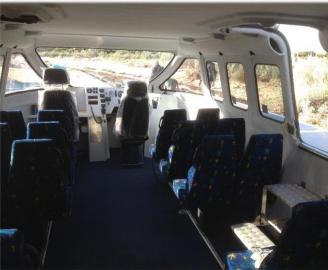

#### **ACCOMODATION**

- Twin lean post for the Pilot and one crew member.
- Track Mounted seats that accommodate 27 passengers.

| Parameter            | Specifications                                                                                                                                              |
|----------------------|-------------------------------------------------------------------------------------------------------------------------------------------------------------|
| Length (off cushion) | 10.5 meters                                                                                                                                                 |
| Length (on cushion)  | 11.59 meters                                                                                                                                                |
| Width (off cushion)  | 4.8 meters                                                                                                                                                  |
| Width (on cushion)   | 5.95 meters                                                                                                                                                 |
| Height (off cushion) | 2.9 meters                                                                                                                                                  |
| Heighth (on cushion) | 3.6 meters                                                                                                                                                  |
| Weight               | 3100 Kgs                                                                                                                                                    |
| Payload              | 4000 Kgs                                                                                                                                                    |
| Seating              | Inline Contoured seating for 27 passengers pilot and one crew                                                                                               |
| Speed- Max           | 50 knots and above                                                                                                                                          |
| Engine               | Two M16SCI Steyr 6-cylinder, Fresh water cooled, turbo charged, inter cooled diesel engines of 200 kW output are fitted. Manufactured By Steyr Motors, GmbH |
| Maximum Torque       | 610 N-m @ 1800 rpm                                                                                                                                          |

## GALLERY