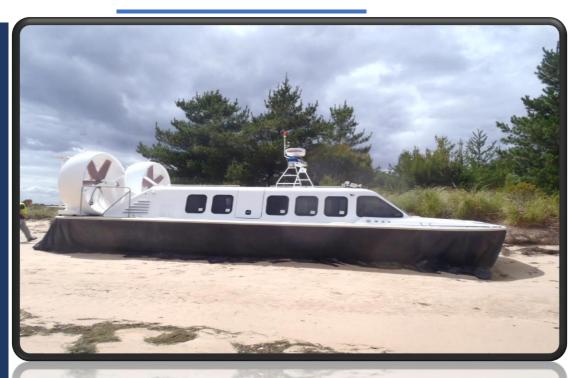

ABN: 11 648 187 848 Email: <u>info@mariah.com.au</u>

# **Tornado 24**

### **DECK STRUCTURE**

- Fiberglass core sandwich technology.
- ➤ Blown rigid PVC foam core that provides a high tensile strength and low weight.

#### **HULL STRUCTURE**

- Molded fiberglass with a gelcoat finish.
- ➤ Positive buoyancy i.e., if the cockpit of the vessel was to be completely flooded the Hovercraft will remain a float and upright with a full payload on board.
- ▶ 6 sacrificial skids laminated into the hull to provide wear protection.

#### **ACCOMODATION**

- Twin lean post for the Pilot and one crew member.
- Track Mounted seats that accommodate 27 passengers.



| Parameter            | Specifications                                                                                                                                              |
|----------------------|-------------------------------------------------------------------------------------------------------------------------------------------------------------|
| Length (off cushion) | 10.5 meters                                                                                                                                                 |
| Length (on cushion)  | 11.59 meters                                                                                                                                                |
| Width (off cushion)  | 4.8 meters