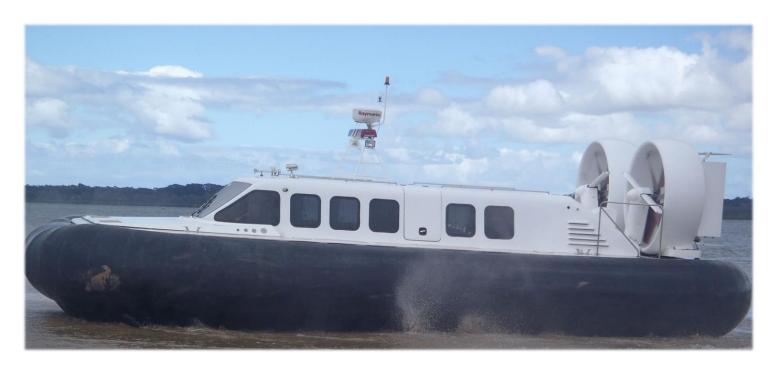

|
| Seating              | Inline Contoured seating for 27 passengers pilot and one crew                                                                                               |
| Speed- Max           | 50 knots and above                                                                                                                                          |
| Engine               | Two M16SCI Steyr 6-cylinder, Fresh water cooled, turbo charged, inter cooled diesel engines of 200 kW output are fitted. Manufactured By Steyr Motors, GmbH |
| Maximum Torque       | 610 N-m @ 1800 rpm                                                                                                                                          |





## GALLERY