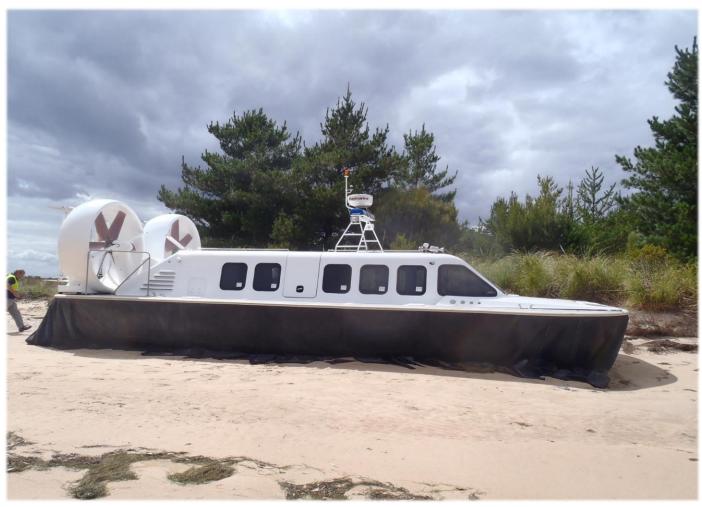

|
| Seating              | Inline Contoured seating for 27 passengers pilot and one crew                                                                                               |
| Speed- Max           | 50 knots and above                                                                                                                                          |
| Engine               | Two M16SCI Steyr 6-cylinder, Fresh water cooled, turbo charged, inter cooled diesel engines of 200 kW output are fitted. Manufactured By Steyr Motors, GmbH |
| Maximum Torque       | 610 N-m @ 1800 rpm                                                                                                                                          |





## GALLERY