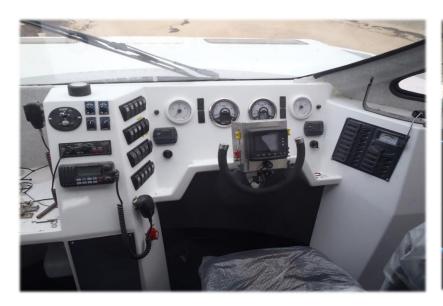

|
| Seating              | Inline Contoured seating for 27 passengers pilot and one crew                                                                                               |
| Speed- Max           | 50 knots and above                                                                                                                                          |
| Engine               | Two M16SCI Steyr 6-cylinder, Fresh water cooled, turbo charged, inter cooled diesel engines of 200 kW output are fitted. Manufactured By Steyr Motors, GmbH |
| Maximum Torque       | 610 N-m @ 1800 rpm                                                                                                                                          |





## GALLERY