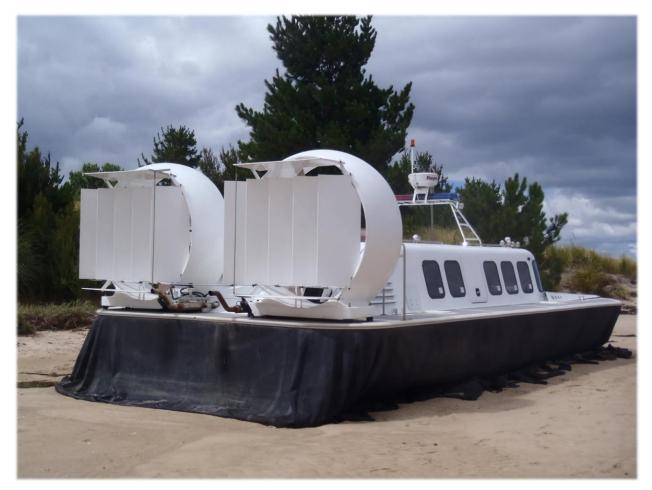

|
| Seating              | Inline Contoured seating for 27 passengers pilot and one crew                                                                                               |
| Speed- Max           | 50 knots and above                                                                                                                                          |
| Engine               | Two M16SCI Steyr 6-cylinder, Fresh water cooled, turbo charged, inter cooled diesel engines of 200 kW output are fitted. Manufactured By Steyr Motors, GmbH |
| Maximum Torque       | 610 N-m @ 1800 rpm                                                                                                                                          |





## GALLERY